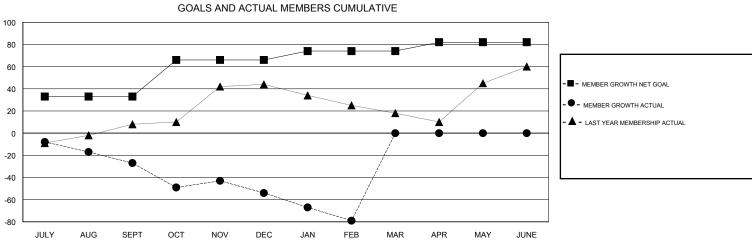

## District 26 M5

Results as of: 02/28/2018

| GMT: JOE AL PICONE LOCAT |               |             |               | ION MISSOUR           | I                         |                         | GMT CA                                             |
|--------------------------|---------------|-------------|---------------|-----------------------|---------------------------|-------------------------|----------------------------------------------------|
|                          | Club          | s           |               | Members               |                           |                         |                                                    |
|                          | RESULTS FOR   | R 2017-2018 |               | RESULTS FOR 2017-2018 |                           |                         |                                                    |
| QUARTER                  | NEW CLUB GOAL | NEW CLUBS   | DROPPED CLUBS | QUARTER               | MEMBER GROWTH NET<br>GOAL | MEMBER GROWTH<br>ACTUAL | DROPPED<br>MEMBERS ACTUAL<br>(including transfers) |
| JULY/AUG/SEPT            | 1             | 0           | 0             | JULY/AUG/SEPT         | 33                        | 24                      | 51                                                 |
| OCT/NOV/DEC              | 1             | 0           | 1             | OCT/NOV/DEC           | 33                        | 25                      | 47                                                 |
| JAN/FEB/MAR              | 0             | 0           | 0             | JAN/FEB/MAR           | 8                         | 17                      | 38                                                 |
| APR/MAY/JUNE             | 0             | 0           | 0             | APR/MAY/JUNE          | 8                         | 0                       | 0                                                  |